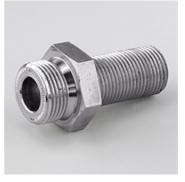

## K 460-4-11 Screw-in socket for bulkhead fitting

## Properties

| Connection 1   | BSP external thread, cylindrical |  |  |  |  |
|----------------|----------------------------------|--|--|--|--|
| Connection 2   | metric cylindrical outer thread  |  |  |  |  |
| Sealing form 2 | Butt construction                |  |  |  |  |
| Design         | for bulkhead mounting            |  |  |  |  |
| Construction   | straight                         |  |  |  |  |
| Material       | Steel                            |  |  |  |  |
| Surface        | electro galvanised               |  |  |  |  |
|                |                                  |  |  |  |  |

## Item

| K 460-4-11     | G 1/2" -14 | M 22 x 1.5 | 12   | 34   | 54   | 27   |
|----------------|------------|------------|------|------|------|------|
|                |            |            | (mm) | (mm) | (mm) | (mm) |
| Identification | G1         | G2         | i1   | i2   | L1   | AF   |
| Rom            |            |            |      |      |      |      |

AF = Width across flats