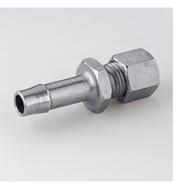

# K 47-02 - K 47-12

Connector

HANSA/FLEX

### Properties

| Connection 1    | metric cylindrical outer thread |
|-----------------|---------------------------------|
| Sealing form 1  | 24° inner cone                  |
| Connection 2    | Hose connection                 |
| Scope of supply | with union nut and cutting ring |
| Material        | Steel                           |
| Surface         | electro galvanised              |

#### Item

| Ø d2 | for hose ID | L1   | L2                           | AF                                      | S1                                |
|------|-------------|------|------------------------------|-----------------------------------------|-----------------------------------|
| (mm) | (mm)        | (mm) | (mm)                         | (mm)                                    |                                   |
| 10   | 8           | 55   | 30                           | 19                                      | 19                                |
| 8    | 8           | 55   | 30                           | 19                                      | 17                                |
| 6    | 5           | 48   | 25                           | 14                                      | 14                                |
|      |             |      | (mm) (mm)   10 8 55   8 8 55 | (mm) (mm) (mm)   10 8 55 30   8 8 55 30 | (mm)(mm)(mm)(mm)10855301988553019 |