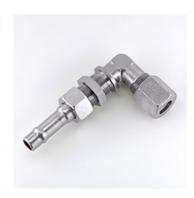

| Properties      |                                                                                         |  |  |  |
|-----------------|-----------------------------------------------------------------------------------------|--|--|--|
| Connection 1    | Hose connection                                                                         |  |  |  |
| Connection 2    | metric cylindrical outer thread                                                         |  |  |  |
| Sealing form 2  | Butt construction                                                                       |  |  |  |
| Design          | for bulkhead mounting                                                                   |  |  |  |
| Construction    | Angle 90°                                                                               |  |  |  |
| Scope of supply | with union nut, cutting ring, pressure ring, sealing ring, counter nut and hose fitting |  |  |  |
| Material        | Steel                                                                                   |  |  |  |
| Surface         | electro galvanised                                                                      |  |  |  |

| Item           |      |             |      |      |      |      |    |    |    |
|----------------|------|-------------|------|------|------|------|----|----|----|
| Identification | Ø d1 | for hose ID | L1   | L2   | L3   | AF   | S1 | S2 | S3 |
|                | (mm) | (mm)        | (mm) | (mm) | (mm) | (mm) |    |    |    |
| K 47-15        | 15   | 13          | 55   | 110  | 90   | 19   | 27 | 27 | 27 |

AF = Width across flats

| <b>Product versions</b> |                                             |
|-------------------------|---------------------------------------------|
| K 430-17 - K 430-86     | Screw-in socket for bulkhead fitting, Steel |