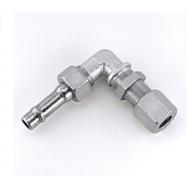

| Properties      |                                                                                         |  |  |  |
|-----------------|-----------------------------------------------------------------------------------------|--|--|--|
| Connection 1    | metric cylindrical outer thread                                                         |  |  |  |
| Sealing form 1  | Butt construction                                                                       |  |  |  |
| Connection 2    | Hose connection                                                                         |  |  |  |
| Design          | for bulkhead mounting                                                                   |  |  |  |
| Construction    | Angle 90°                                                                               |  |  |  |
| Scope of supply | with union nut, cutting ring, pressure ring, sealing ring, counter nut and hose fitting |  |  |  |
| Material        | Steel                                                                                   |  |  |  |
| Surface         | electro galvanised                                                                      |  |  |  |

| Item           |      |             |      |      |      |      |    |    |    |
|----------------|------|-------------|------|------|------|------|----|----|----|
| Identification | Ø d1 | for hose ID | L1   | L2   | L3   | AF   | S1 | S2 | S3 |
|                | (mm) | (mm)        | (mm) | (mm) | (mm) | (mm) |    |    |    |
| K 47-16        | 15   | 13          | 90   | 76   | 56   | 19   | 27 | 27 | 27 |

AF = Width across flats

| <b>Product versions</b> |                                             |
|-------------------------|---------------------------------------------|
| K 430-17 - K 430-86     | Screw-in socket for bulkhead fitting, Steel |