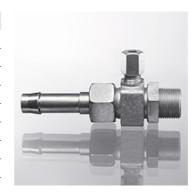

| Properties     |                                 |  |  |  |
|----------------|---------------------------------|--|--|--|
| Connection 1   | metric cylindrical outer thread |  |  |  |
| Sealing form 1 | 24° inner cone                  |  |  |  |
| Connection 2   | metric cylindrical outer thread |  |  |  |
| Sealing form 2 | Butt construction               |  |  |  |
| Connection 3   | Hose connection                 |  |  |  |
| Design         | for bulkhead mounting           |  |  |  |
| Construction   | T shaped                        |  |  |  |
| Material       | Steel                           |  |  |  |
| Surface        | electro galvanised              |  |  |  |

| Item           |      |             |            |            |    |    |    |    |    |    |    |
|----------------|------|-------------|------------|------------|----|----|----|----|----|----|----|
| Identification | Ø d1 | for hose ID | G1         | i2<br>(mm) | L1 | L2 | L3 | AF | S1 | S2 | S3 |
| K 47-20        | 10   | 13          | M 22 x 1.5 | 25         | 77 | 33 | 33 | 27 | 27 | 19 | 27 |

AF = Width across flats

| <b>Product versions</b> |                                    |
|-------------------------|------------------------------------|
| K 440-28 - K 440-47     | Connection socket, T shaped, Steel |