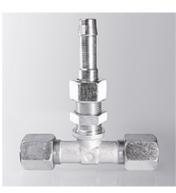

## K 47-22 Connecting fitting, T shaped

| Hose connection                                                                         |  |  |  |  |
|-----------------------------------------------------------------------------------------|--|--|--|--|
| metric cylindrical outer thread                                                         |  |  |  |  |
| Butt construction                                                                       |  |  |  |  |
| for bulkhead mounting                                                                   |  |  |  |  |
| T shaped                                                                                |  |  |  |  |
| with union nut, cutting ring, pressure ring, sealing ring, counter nut and hose fitting |  |  |  |  |
| Steel                                                                                   |  |  |  |  |
| electro galvanised                                                                      |  |  |  |  |
|                                                                                         |  |  |  |  |

## Item

| Identification | Ø d1 | for hose ID | L1   | L2   | AF   | S1 | S2 | S3 |
|----------------|------|-------------|------|------|------|----|----|----|
|                | (mm) | (mm)        | (mm) | (mm) | (mm) |    |    |    |
| K 47-22        | 15   | 13          | 114  | 110  | 19   | 27 | 27 | 27 |