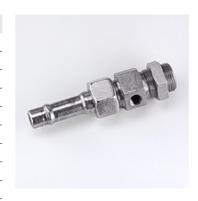

| Properties        |                                                         |  |  |  |  |  |
|-------------------|---------------------------------------------------------|--|--|--|--|--|
| Connection 1      | Hose connection                                         |  |  |  |  |  |
| Connection 2      | metric cylindrical outer thread                         |  |  |  |  |  |
| Sealing form 2    | Butt construction                                       |  |  |  |  |  |
| Connection 3      | BSP cylindrical internal threads                        |  |  |  |  |  |
| Design            | for bulkhead mounting                                   |  |  |  |  |  |
| Construction type | with test connection                                    |  |  |  |  |  |
| Construction      | straight                                                |  |  |  |  |  |
| Scope of supply   | with union nut, sealing ring, counter nut, hose fitting |  |  |  |  |  |
| Material          | Steel                                                   |  |  |  |  |  |
| Surface           | electro galvanised                                      |  |  |  |  |  |

| Item           |             |            |            |      |      |      |      |    |    |
|----------------|-------------|------------|------------|------|------|------|------|----|----|
| Identification | for hose ID | G1         | G2         |      | L1   | L2   | AF   | S1 | S2 |
|                | (mm)        |            |            | (mm) | (mm) | (mm) | (mm) |    |    |
| K 47-37        | 13          | M 22 x 1.5 | G 1/8" -28 | 25   | 110  | 33   | 27   | 27 | 27 |