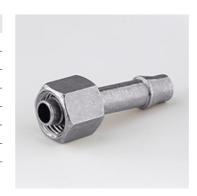

| Pipe sockets                    |  |  |
|---------------------------------|--|--|
| Cutting ring connection         |  |  |
| Hose connection                 |  |  |
| pre-assembled                   |  |  |
| with union nut and cutting ring |  |  |
| Steel                           |  |  |
| electro galvanised              |  |  |
|                                 |  |  |

| Item           |              |             |            |            |    |
|----------------|--------------|-------------|------------|------------|----|
| Identification | Ø d2<br>(mm) | for hose ID | G1         | L1<br>(mm) | S1 |
| K 47-48        | 12           | 11          | M 18 x 1.5 | 55         | 22 |
| K 47-70        | 8            | 8           | M 14 x 1.5 | 50         | 17 |

AF = Width across flats

| <b>Product versions</b> |                     |
|-------------------------|---------------------|
| K 470-29 - K470-50      | Hose fitting, Steel |