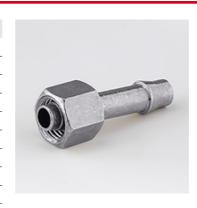

| Properties        |                                 |  |
|-------------------|---------------------------------|--|
| Connection 1      | metric nut thread               |  |
| Sealing form 1    | 24° outer cone                  |  |
| Connection 2      | Hose connection                 |  |
| Construction type | pre-assembled                   |  |
| Design            | with union nut                  |  |
| Construction      | straight                        |  |
| Scope of supply   | with union nut and cutting ring |  |
| Material          | Steel                           |  |
| Surface           | electro galvanised              |  |
|                   |                                 |  |

| Item           |             |            |      |    |
|----------------|-------------|------------|------|----|
| Identification | for hose ID | G1         | L1   | S1 |
|                | (mm)        |            | (mm) |    |
| K 47-68        | 8           | M 14 x 1.5 | 50   | 17 |

AF = Width across flats

| <b>Product versions</b> |                     |
|-------------------------|---------------------|
| K 470-39 / K 470-49     | Hose fitting, Steel |