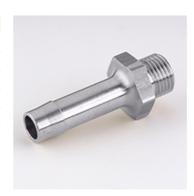

| Properties     |                                 |  |  |  |  |
|----------------|---------------------------------|--|--|--|--|
| Connection 1   | metric cylindrical outer thread |  |  |  |  |
| Sealing form 1 | 24° inner cone                  |  |  |  |  |
| Connection 2   | Hose connection                 |  |  |  |  |
| Material       | Steel                           |  |  |  |  |
| Surface        | electro galvanised              |  |  |  |  |

| Item           |             |            |      |      |      |      |  |
|----------------|-------------|------------|------|------|------|------|--|
| Identification | for hose ID | G1         | i    | L1   | L2   | AF   |  |
|                | (mm)        |            | (mm) | (mm) | (mm) | (mm) |  |
| K 470-22       | 5           | M 12 x 1.5 | 10   | 40   | 25   | 14   |  |
| K 470-37       | 9           | M 14 x 1.5 | 12   | 47   | 30   | 19   |  |

AF = Width across flats