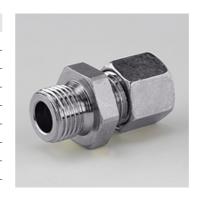

| metric cylindrical outer thread |  |  |  |  |
|---------------------------------|--|--|--|--|
| Shape A                         |  |  |  |  |
| metric cylindrical outer thread |  |  |  |  |
| 24° inner cone                  |  |  |  |  |
| straight                        |  |  |  |  |
| with union nut and cutting ring |  |  |  |  |
| Steel                           |  |  |  |  |
| electro galvanised              |  |  |  |  |
|                                 |  |  |  |  |

| ltem           |              |            |           |           |            |            |            |    |
|----------------|--------------|------------|-----------|-----------|------------|------------|------------|----|
| Identification | Ø d2<br>(mm) | G1         | D<br>(mm) | i<br>(mm) | L1<br>(mm) | L2<br>(mm) | AF<br>(mm) | S1 |
| K 42-02        | 6            | M 12 x 1.5 | 17        | 12        | 36,5       | 22,0       | 17         | 14 |
| K 42-09        | 8            | M 12 x 1.5 | 17        | 12        | 37,0       | 22,0       | 17         | 17 |
| K 42-10        | 8            | M 14 x 1.5 | 19        | 12        | 37,0       | 22,0       | 19         | 19 |
| K 42-15        | 10           | M 14 x 1.5 | 19        | 12        | 38,0       | 23,0       | 19         | 19 |
| K 42-17        | 10           | M 16 x 1.5 | 21        | 12        | 39,5       | 24,5       | 22         | 19 |
| K 42-31        | 15           | M 18 x 1.5 | 23        | 12        | 40,5       | 25,5       | 24         | 27 |
| K 42-40        | 18           | M 22 x 1.5 | 27        | 14        | 45,0       | 28,5       | 27         | 32 |
| K 42-106       | 12           | M 16 x 1.5 | 21        | 12        | 39,5       | 24,5       | 22         | 22 |

 $\emptyset$  d2 = External pipe diameter – AF = Width across flats

| Product versions    |                         |
|---------------------|-------------------------|
| K 420-03 - K 420-84 | Screw-in sockets, Steel |