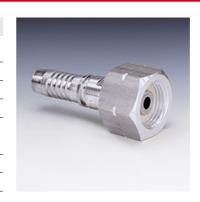

| Properties       |                                                    |  |  |  |  |
|------------------|----------------------------------------------------|--|--|--|--|
| Application      | Swage nipple for HD 100 to HD 400, KP and TE hoses |  |  |  |  |
| suitable for     | Hydrogen                                           |  |  |  |  |
| Connection 1     | Gas connection nut thread                          |  |  |  |  |
| Sealing form 1   | flat sealing                                       |  |  |  |  |
| Media            | Propane<br>hydrogen<br>methane                     |  |  |  |  |
| Material         | Steel                                              |  |  |  |  |
| Surface          | electro galvanised                                 |  |  |  |  |
| Special features | Left-hand thread                                   |  |  |  |  |

## Note

Choose the appropriate ferrule based on the hose type.

| Item            |    |      |        |                 |  |
|-----------------|----|------|--------|-----------------|--|
| Identification  | DN | Size | Inches | G1              |  |
| PN 06 ARG 21 LH | 6  | 4    | 1/4"   | W 21,80 x 1/14" |  |
| PN 10 ARG 21 LH | 10 | 6    | 3/8"   | W 21,80 x 1/14" |  |
| PN 13 ARG 21 LH | 12 | 8    | 1/2"   | W 21,80 x 1/14" |  |