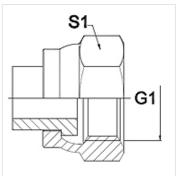

## Note

Width across flats values are listed for reference purposes!

## Ordering information

Other designs available on request

| Item           |    |          |          |            |
|----------------|----|----------|----------|------------|
| Identification | DN | PN (bar) | G1       | S1<br>(mm) |
| WA 006 AR      | 6  | 350      | G 1/4"   | 19,0       |
| WA 010 AR      | 10 | 350      | G 3/8"   | 22,0       |
| WA 013 AR      | 13 | 315      | G 1/2"   | 27,0       |
| WA 016 AR      | 16 | 315      | G 5/8"   | 30,0       |
| WA 020 AR      | 20 | 250      | G 3/4"   | 32,0       |
| WA 025 AR      | 25 | 200      | G 1"     | 41,0       |
| WA 032 AR      | 32 | 160      | G 1.1/4" | 50,0       |
| WA 040 AR      | 40 | 125      | G 1.1/2" | 55,0       |
| WA 050 AR      | 50 | 80       | G 2"     | 70,0       |