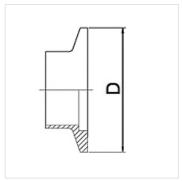

## Ordering information

Other designs available on request

| Item           |    |           |  |
|----------------|----|-----------|--|
| Identification | DN | D<br>(mm) |  |
| WA 010 KF VA   | 10 | 30,0      |  |
| WA 016 KF VA   | 16 | 30,0      |  |
| WA 020 KF VA   | 20 | 40,0      |  |
| WA 025 KF VA   | 25 | 40,0      |  |
| WA 032 KF VA   | 32 | 55,0      |  |
| WA 040 KF VA   | 40 | 55,0      |  |
| WA 050 KF VA   | 50 | 75,0      |  |