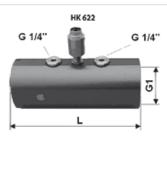

#### **Ordering information**

Further accessories and gauges with additional options available on request.

| Item           |                 |                        |                        |          |           |                |
|----------------|-----------------|------------------------|------------------------|----------|-----------|----------------|
| Identification | Measuring range | Pressure max.<br>(bar) | Overload pressure max. | G1       | L<br>(mm) | Weight<br>(kg) |
| HK 6222 025    | 1 to 25 l/min   | 400                    | 420                    | G 1/4"   | 120       | 0,45           |
| HK 6226 300    | 15 to 300 l/min | 400                    | 420                    | G 1.1/4" | 155       | 0,90           |
| HK 6228 600    | 40 to 600 l/min | 400                    | 420                    | G 1.1/2" | 173       | 1,70           |