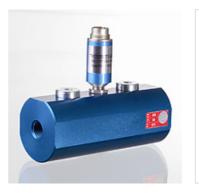

# HK 622 Measuring turbine

# Properties

| rioporado   |                                                                |
|-------------|----------------------------------------------------------------|
| Connections | 1/4 - female thread"                                           |
| Design      | with connections for volumetric flow, pressure and temperature |
| Temp. min.  | 0°0                                                            |
| Temp. max.  | 90 °C                                                          |
| Material    | Aluminium housing                                              |
| Surface     | anodised                                                       |
| Use         | For gauge HK PTQCheck                                          |

## Description

Independent of position, one measuring direction Various measuring ranges up to 600 l/min Measuring accuracy  $\pm 2$  % of range limit value Output signal: Frequency