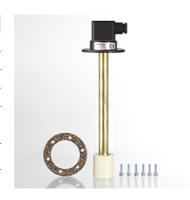

| Properties                 |                                                                 |
|----------------------------|-----------------------------------------------------------------|
| Operating pressure         | max. 1 bar                                                      |
| Operating temperature max. | 80 °C                                                           |
| Connection                 | bolt hole Ø 73 mm                                               |
| Electrical connection      | Device connector S6 DIN EN 175201-804                           |
| Material                   | Float SK 601 - hard PU<br>Switching tube - brass<br>Flange - PA |
| Scope of supply            | incl. seal and screw set incl. connector                        |

## Note

Basic unit comprises:

Level switch for tank installation with float and S6 plug

1x adjustable level contact K101-green, installed as NC contact

Installation and assembly must be carried out by qualified staff.

## Description

Freely combinable kit for level and temperature switches

Cable-free, adjustable level contact

Can be installed as NO or NC contact

Simple retrofitting for temperature monitoring

Bistable = only one float switch with high float dynamics