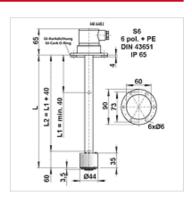

| Properties                 |                                                                 |
|----------------------------|-----------------------------------------------------------------|
| Operating pressure         | max. 1 bar                                                      |
| Operating temperature max. | 80 °C                                                           |
| Connection                 | bolt hole Ø 73 mm                                               |
| Electrical connection      | Device connector S6 DIN EN 175201-804                           |
| Material                   | Float SK 601 - hard PU<br>Switching tube - brass<br>Flange - PA |
| Scope of supply            | incl. seal and screw set incl. connector                        |

Maintenance-free

Density of fluid min. 0.8 kg/dm3

| Item                |           |                |  |
|---------------------|-----------|----------------|--|
| Identification      | L<br>(mm) | Weight<br>(kg) |  |
| HK 64EJ K101 S6 250 | 250       | 0,3            |  |
| HK 64EJ K101 S6 370 | 370       | 0,3            |  |
| HK 64EJ K101 S6 520 | 520       | 0,4            |  |