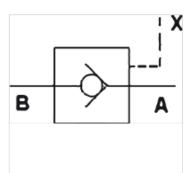

## Item

| Identification | Flow rate max.<br>(L/min) | Pilot control pressure ratio | Design        | Weight<br><sup>(kg)</sup> |
|----------------|---------------------------|------------------------------|---------------|---------------------------|
| HK AGRL 10     | 160                       | 2.5                          | ISO/Cetop 06P | 4,0                       |
| HK AGRL 20     | 300                       | 2.1                          | ISO/Cetop 08P | 7,0                       |
| HK AGRL 32     | 500                       | 2.55                         | ISO/Cetop 10P | 14,8                      |