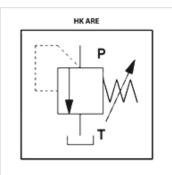

## Note

These valves must be set according to the application.

| Item            |                            |                   |           |           |              |              |                |
|-----------------|----------------------------|-------------------|-----------|-----------|--------------|--------------|----------------|
| Identification  | Pressure setting range bar | Q max.<br>(L/min) | A<br>(mm) | B<br>(mm) | Connection P | Connection T | Weight<br>(kg) |
| HK ARE 06 100 R | 3 - 100                    | 40                | 140       | 62        | G 1/4"       | G 3/8"       | 1,0            |
| HK ARE 06 210 R | 10 - 210                   | 40                | 140       | 62        | G 1/4"       | G 3/8"       | 1,0            |
| HK ARE 06 350 R | 15 - 350                   | 40                | 140       | 62        | G 1/4"       | G 3/8"       | 1,0            |
| HK ARE 06 500 R | 30 - 500                   | 40                | 140       | 62        | G 1/4"       | G 3/8"       | 1,0            |
| HK ARE 15 15 R  | 2 - 15                     | 75                | 165       | 62        | G 1/2"       | G 1/2"       | 1,3            |
| HK ARE 15 75 R  | 4 - 75                     | 75                | 165       | 62        | G 1/2"       | G 1/2"       | 1,3            |
| HK ARE 15 150 R | 8 - 150                    | 75                | 165       | 62        | G 1/2"       | G 1/2"       | 1,3            |
| HK ARE 15 250 R | 8 - 250                    | 75                | 165       | 62        | G 1/2"       | G 1/2"       | 1,3            |