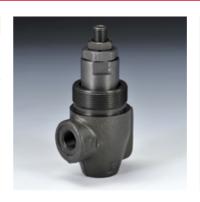

| Properties         |                                                       |
|--------------------|-------------------------------------------------------|
| Design             | direct-controlled<br>Type R with low internal leakage |
| Operating pressure | up to 500 bar                                         |

## Note

These valves must be set according to the application.

| Item            |                            |                   |           |           |              |              |                |
|-----------------|----------------------------|-------------------|-----------|-----------|--------------|--------------|----------------|
| Identification  | Pressure setting range bar | Q max.<br>(L/min) | A<br>(mm) | B<br>(mm) | Connection P | Connection T | Weight<br>(kg) |
| HK ARE 06 100 R | 3 - 100                    | 40                | 140       | 62        | G 1/4"       | G 3/8"       | 1,0            |
| HK ARE 06 210 R | 10 - 210                   | 40                | 140       | 62        | G 1/4"       | G 3/8"       | 1,0            |
| HK ARE 06 350 R | 15 - 350                   | 40                | 140       | 62        | G 1/4"       | G 3/8"       | 1,0            |
| HK ARE 06 500 R | 30 - 500                   | 40                | 140       | 62        | G 1/4"       | G 3/8"       | 1,0            |
| HK ARE 15 15 R  | 2 - 15                     | 75                | 165       | 62        | G 1/2"       | G 1/2"       | 1,3            |
| HK ARE 15 75 R  | 4 - 75                     | 75                | 165       | 62        | G 1/2"       | G 1/2"       | 1,3            |
| HK ARE 15 150 R | 8 - 150                    | 75                | 165       | 62        | G 1/2"       | G 1/2"       | 1,3            |
| HK ARE 15 250 R | 8 - 250                    | 75                | 165       | 62        | G 1/2"       | G 1/2"       | 1,3            |