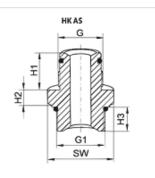

## Description

For connection to pressure accumulators with safety and shut-off block

| Item           |                                               |          |          |            |            |            |            |                |
|----------------|-----------------------------------------------|----------|----------|------------|------------|------------|------------|----------------|
| Identification | for accumulator type                          | G        | G1       | H1<br>(mm) | H2<br>(mm) | H3<br>(mm) | AF<br>(mm) | Weight<br>(kg) |
| HK AS 10 3/4   | Bladder accumulator with G3/4" connection     | G 3/4"   | M 33 x 2 | 27         | 18         | 21         | 41         | 0,4            |
| HK AS 12 11/4  | Bladder accumulator with G1.1/4" connection   | G 1.1/4" | M 33 x 2 | 37         | 17         | 21         | 50         | 0,4            |
| HK AS 13 2     | Bladder accumulator with G2" connection       | G 2"     | M 33 x 2 | 44         | 21         | 21         | 65         | 1,1            |
| HK AS 31 3/4   | Diaphragm accumulator with G3/4" connection A | G 3/4"   | M 33 x 2 | 14         | 18         | 21         | 41         | 0,4            |
| HK AS 32 1/2   | Diaphragm accumulator with G1/2" connection A | G 1/2"   | M 33 x 2 | 14         | 16         | 21         | 41         | 0,3            |