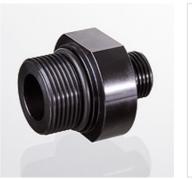

## HANSA/FLEX

| Properties |
|------------|
|------------|

Material Steel

## Description

For connection to pressure accumulators with safety and shut-off block

| Item           |                                               |          |          |            |            |            |            |                |
|----------------|-----------------------------------------------|----------|----------|------------|------------|------------|------------|----------------|
| Identification | for accumulator type                          | G        | G1       | H1<br>(mm) | H2<br>(mm) | H3<br>(mm) | AF<br>(mm) | Weight<br>(kg) |
| HK AS 10 3/4   | Bladder accumulator with G3/4" connection     | G 3/4"   | M 33 x 2 | 27         | 18         | 21         | 41         | 0,4            |
| HK AS 12 11/4  | Bladder accumulator with G1.1/4" connection   | G 1.1/4" | M 33 x 2 | 37         | 17         | 21         | 50         | 0,4            |
| HK AS 13 2     | Bladder accumulator with G2" connection       | G 2"     | M 33 x 2 | 44         | 21         | 21         | 65         | 1,1            |
| HK AS 31 3/4   | Diaphragm accumulator with G3/4" connection A | G 3/4"   | M 33 x 2 | 14         | 18         | 21         | 41         | 0,4            |
| HK AS 32 1/2   | Diaphragm accumulator with G1/2" connection A | G 1/2"   | M 33 x 2 | 14         | 16         | 21         | 41         | 0,3            |