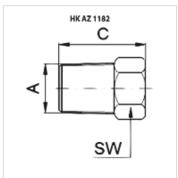

| Item           |              |      |      |        |  |
|----------------|--------------|------|------|--------|--|
| Identification | A            | С    | AF   | Weight |  |
|                |              | (mm) | (mm) | (kg)   |  |
| HK AZ 1182     | NPT 3/8" -18 | 24   | 18   | 0,7    |  |

AF = Width across flats

| Accessories |                                     |  |
|-------------|-------------------------------------|--|
| NY 2100     | Thermoplastic extreme pressure hose |  |
| GKS         | Rubber antikink protection          |  |
| PNY 2100 HN | Swage nipple, AGN                   |  |
| PHY 2100    | Swage ferrule, NY 2100              |  |
| SKL HN SP   | Screwed coupling, loose half        |  |
| SKL ZUBS SP | Dust protection for SKLSP           |  |
| SKF IN SP   | Screwed coupling fixed half         |  |
| SKF ZUBS SP | Dust protection for SKFSP           |  |