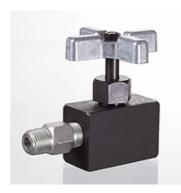

## Note

Supplied without threaded connections

| Item           |                     |          |                |
|----------------|---------------------|----------|----------------|
| Identification | Function            | Thread   | Weight<br>(kg) |
| HK AZ 5101     | 1 inlet / 1 outlet  | 3/8" NPT | 0,77           |
| HK AZ 5102     | 1 inlet / 2 outlets | 3/8" NPT | 3,10           |