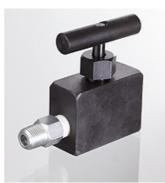

## HK AZ52 DRV

Regulating check valve 700 bar

## HANSA/FLEX

Properties

| Operating pressure | max. 700 bar  |
|--------------------|---------------|
| Volumetric flow    | max. 25 l/min |

## Note

Supplied without threaded connections

| Item           |          |                |  |
|----------------|----------|----------------|--|
| Identification | Thread   | Weight<br>(kg) |  |
| HK AZ 5255     | 3/8" NPT | 0,94           |  |