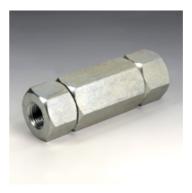

## Non-return valve 700 bar

| Properties         |               |
|--------------------|---------------|
| Operating pressure | max. 700 bar  |
| Volumetric flow    | max. 25 l/min |

| Item           |          |      |      |        |  |
|----------------|----------|------|------|--------|--|
| Identification | Thread   | L    | AF   | Weight |  |
|                |          | (mm) | (mm) | (kg)   |  |
| HK AZ 5500     | 3/8" NPT | 101  | 35   | 0,7    |  |