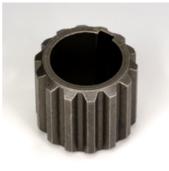

## HK BF Coupling hub

. .

Properties Use

For gear pumps / pump supports

HANSA

## Description

For use in pump supports and PTO shaft gearboxes

| Item           |                        |                 |      |           |           |                |  |
|----------------|------------------------|-----------------|------|-----------|-----------|----------------|--|
| Identification | for pump               | Number of teeth | Cone | A<br>(mm) | B<br>(mm) | Weight<br>(kg) |  |
| HK BF 2T       | BG 2 European Standard | 14              | 1:8  | 24,5      | 22,5      | 0,03           |  |
| HK BF 2T Z 15  | BG 2 European Standard | 15              | 1:8  | 27,5      | 22,0      | 0,06           |  |
| HK BF 3        | BG 3 European Standard | 18              | 1:8  | 34,5      | 26,0      | 0,10           |  |