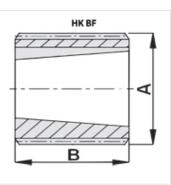

## Description

For use in pump supports and PTO shaft gearboxes

| Item           |                        |                 |      |           |           |                |  |
|----------------|------------------------|-----------------|------|-----------|-----------|----------------|--|
| Identification | for pump               | Number of teeth | Cone | A<br>(mm) | B<br>(mm) | Weight<br>(kg) |  |
| HK BF 2T       | BG 2 European Standard | 14              | 1:8  | 24,5      | 22,5      | 0,03           |  |
| HK BF 2T Z 15  | BG 2 European Standard | 15              | 1:8  | 27,5      | 22,0      | 0,06           |  |
| HK BF 3        | BG 3 European Standard | 18              | 1:8  | 34,5      | 26,0      | 0,10           |  |