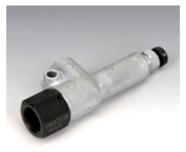

| Properties         |               |
|--------------------|---------------|
| Operating pressure | max. 700 bar  |
| Volumetric flow    | max. 40 l/min |

## Note

These valves must be set according to the application.

| Item           |        |                   |                |  |
|----------------|--------|-------------------|----------------|--|
| Identification | Thread | Q max.<br>(L/min) | Weight<br>(kg) |  |
| HK DBV 4 R     | G 3/8" | 12                | 0,3            |  |
| HK DBV 5 R     | G 1/2" | 20                | 0,4            |  |
| HK DBV 6 R     | G 3/4" | 40                | 0,7            |  |