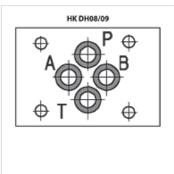

## Ordering information

Further circuits and versions available on request

| Item           |      |                   |       |                          |                    |             |
|----------------|------|-------------------|-------|--------------------------|--------------------|-------------|
| Identification | Туре | Overlap           | Pisto | n type                   | Design             | Weight (kg) |
| HK DH08 10     | 4/2  | negative (open)   | 0 [F  | PB/AT]-[ABPT]            | Spring return      | 1,2         |
| HK DH08 31 2   | 4/2  | positive (closed) | 1 [F  | PB/AT]-[PA/BT]           | Spring return      | 1,2         |
| HK DH09 10     | 4/3  | negative (open)   | 0 [F  | PB/AT]-[ABPT]-[PA/BT]    | spring return to 0 | 1,2         |
| HK DH09 11     | 4/3  | positive (closed) | 1 [F  | PB/AT]-[A/B/P/T]-[PA/BT] | spring return to 0 | 1,2         |
| HK DH09 13     | 4/3  | positive (closed) | 3 [F  | PB/AT]-[ABT/P]-[PA/BT]   | spring return to 0 | 1,2         |
| HK DH09 14     | 4/3  | negative (open)   | 4 [F  | PA/BT]-[A/B/PT]-[PB/AT]  | spring return to 0 | 1,2         |

Piston type example: [A/B/PT] = [A blocked / B blocked / P+T connected]

| Accessories |                                              |  |  |  |
|-------------|----------------------------------------------|--|--|--|
| HK M HK DH  | Screw set for NG 6 valves type HK DH / DG4V3 |  |  |  |