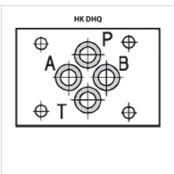

Flow control (creep speed) is assured with switched solenoid

Max. volumetric flow via the non-return valve: 24 l/min

Max. free volumetric flow: 36 l/min

Plate height: 60 mm

| Item               |                 |               |                |  |
|--------------------|-----------------|---------------|----------------|--|
| Identification     | acts in channel | Design        | Weight<br>(kg) |  |
| HK DHQ 011 OI 24DC | Р               | Inlet control | 2,5            |  |
| HK DHQ 023 OI 24DC | Α               | Inlet control | 2,5            |  |
| HK DHQ 024 OI 24DC | В               | Inlet control | 2,5            |  |
| HK DHQ 013 OI 24DC | A               | Drain control | 2,5            |  |
| HK DHQ 014 OI 24DC | В               | Drain control | 2,5            |  |
| HK DHO 016 OL 24DC | Т               | Drain control | 2.5            |  |