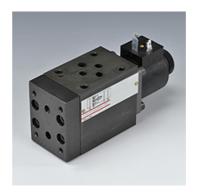

| Properties         |                                                                                                               |  |  |
|--------------------|---------------------------------------------------------------------------------------------------------------|--|--|
| Design             | Sandwich body valve<br>as high speed/creep speed unit in combination with<br>type HK QV 06 flow control valve |  |  |
| Scope of supply    | with coil, 24 DC                                                                                              |  |  |
| Operating pressure | max. 250 bar                                                                                                  |  |  |
| Connection         | ISO/Cetop 03 size 6                                                                                           |  |  |

## Description

The high speed/creep speed unit consists of sandwich body valve HK DHQ in the bypass (high speed) and flow control valve HK QV 06, which keeps the preset volumetric flow constant with pressure compensation (creep speed).

Flow control (creep speed) is assured with switched solenoid

Max. volumetric flow via the non-return valve: 24 l/min

Max. free volumetric flow: 36 l/min

Plate height: 60 mm

| Item               |                 |               |                |  |
|--------------------|-----------------|---------------|----------------|--|
| Identification     | acts in channel | Design        | Weight<br>(kg) |  |
| HK DHQ 011 OI 24DC | Р               | Inlet control | 2,5            |  |
| HK DHQ 023 OI 24DC | Α               | Inlet control | 2,5            |  |
| HK DHQ 024 OI 24DC | В               | Inlet control | 2,5            |  |
| HK DHQ 013 OI 24DC | A               | Drain control | 2,5            |  |
| HK DHQ 014 OI 24DC | В               | Drain control | 2,5            |  |
| HK DHO 016 OL 24DC | Т               | Drain control | 2.5            |  |