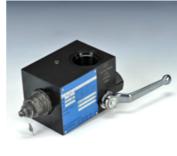

## Description

The safety and isolation block is used to protect, shut off and discharge hydraulic accumulators. It is designed and manufactured in accordance with Directive 2014/68/EU (PED), Article 3 Para. 3 and takes into account the European safety regulations for the operation of hydraulic accumulators. Discharging the accumulator is done manually at a ball valve or a relief valve.

| Properties         |                        |
|--------------------|------------------------|
| Design             | Safety valve           |
| Operating pressure | max. 400 bar           |
| Additional feature | with TÜV certification |
| Material           | Seal: VITON            |
|                    |                        |