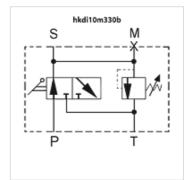

## Item

| Identification   | p max.<br><sub>(bar)</sub> | М    | Р    | S                          | т    | Weight<br>(kg) |
|------------------|----------------------------|------|------|----------------------------|------|----------------|
| HK DI 10 M 100 B | 100                        | 1/4" | 1/2" | M 33x2 cylinder connection | 1/2" | 2,9            |
| HK DI 10 M 200 B | 200                        | 1/4" | 1/2" | M 33x2 cylinder connection | 1/2" | 2,9            |
| HK DI 10 M 210 B | 211                        | 1/4" | 1/2" | M 33x2 cylinder connection | 1/2" | 2,9            |
| HK DI 10 M 250 B | 250                        | 1/4" | 1/2" | M 33x2 cylinder connection | 1/2" | 2,9            |
| HK DI 10 M 330 B | 330                        | 1/4" | 1/2" | M 33x2 cylinder connection | 1/2" | 2,4            |

pmax: Safety valve is preset, - observe the maximum pressure when allocating to the corresponding accumulator!