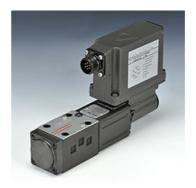

## Proportional solenoid-operated directional control valve size 6

| Properties         |                                                                         |  |  |
|--------------------|-------------------------------------------------------------------------|--|--|
| Design             | 4/3-way valve direct-controlled for applications in closed control loop |  |  |
| Scope of supply    | without plug<br>with integrated electronics                             |  |  |
| Operating pressure | P, A, B: max. 350bar / T: max. 160bar                                   |  |  |
| Volumetric flow    | max. 70 l/min (note characteristic curves)                              |  |  |
| Connection         | ISO/Cetop 03 size 6                                                     |  |  |

## Description

with hardened sleeve for max. overlapping accuracy Completely encapsulated solenoid coils Response time < 10 ms Hysteresis < 0,1% Pilot signal 0-10 VDC