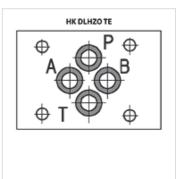

## **Ordering information**

Other designs available on request

| Item                |      |         |         |                                         |                                     |                |
|---------------------|------|---------|---------|-----------------------------------------|-------------------------------------|----------------|
| Identification      | Type | Overlap | Control | Design                                  | Piston type                         | Weight<br>(kg) |
| HK DLHZO TE 040 L71 | 4/3  | Zero    | linear  | Spring return to Fail-Safe Position (*) | L7 [A/B/P/T]-[PB/AT]-[ABPT]-[PA/BT] | 2,8            |
| HK DLHZO TE 040 L73 | 4/3  | Zero    | linear  | Spring return to Fail-Safe Position (*) | L7 [ABT/P]-[PB/AT]-[ABPT]-[PA/BT]   | 2,8            |

Piston type example: [A/B/PT] = [A blocked / B blocked / P+T connected]

| Accessories |                                              |  |
|-------------|----------------------------------------------|--|
| HK M HK DH  | Screw set for NG 6 valves type HK DH / DG4V3 |  |
| HK SPZ      | Electrical connector for proportional valves |  |