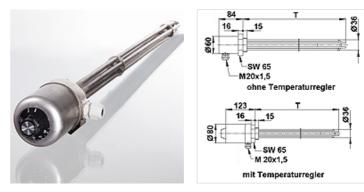

## HK EH 1460

Screw-in tubular heaters

| Properties |                                        |
|------------|----------------------------------------|
| Design     | with or without temperature controller |
| Connection | G 1 1/2"                               |
| Use        | for preheating of hydraulic oil        |
| -          |                                        |

## Description

For horizontal installation under the oil surface Surface load 1.5 W/cm2 for hydraulic oils Glossy galvanised steel cover

## Item

| Identification        | Heating capacity<br>(W) | Immersion depth<br>(mm) | Protection class | Voltage   | Temp. control | Weight<br>(kg) |
|-----------------------|-------------------------|-------------------------|------------------|-----------|---------------|----------------|
| HK EH 1460 650 TA 3X4 | 1460                    | 650                     | IP 54            | 3 x 400 V | external      | 1,9            |
| HK EH 1460 650 3X4    | 1460                    | 650                     | IP 65            | 3 x 400 V | without       | 1,7            |