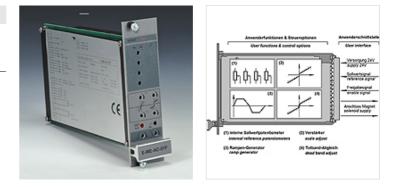

### Properties

| D | es | Ξ | jn |  |
|---|----|---|----|--|
|   |    |   |    |  |
|   |    |   |    |  |

Asymmetric rising and falling ramps and 4 setpoint potentiometers stabilised: 24 VDC rectified and filtered 21 - 33 V Power consumption 50 W

#### Description

Eurocard format 100x160

for single solenoid and double solenoid proportional valves without transducer for use in open and closed control loops Electronic filter on inlet and outlet double side shielding PE-Faston plug for electrical grounding Nominal setpoint signal preset to 0 - 10 VDC