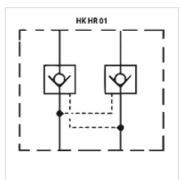

## **HK HR 01**

Check valve

#### Item

| Identification | acts in channel | Design                                 | Plate height<br>(mm) | Weight<br>(kg) |
|----------------|-----------------|----------------------------------------|----------------------|----------------|
| HK HR 011      | Р               | direct-controlled                      | 40                   | 1,40           |
| HK HR 012      | A + B           | pilot controlled, opening ratio 1: 3.3 | 40                   | 1,05           |
| HK HR 013      | A               | pilot controlled, opening ratio 1: 3.3 | 40                   | 1,40           |
| HK HR 014      | В               | pilot controlled, opening ratio 1: 3.3 | 40                   | 1,40           |
| HK HR 016      | Т               | direct-controlled                      | 40                   | 1,40           |