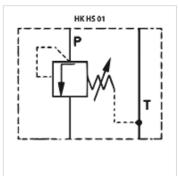

## Item

| Identification | acts in channel | Pressure setting range min. | Pressure setting range max. | Plate height | Weight<br>(kg) |
|----------------|-----------------|-----------------------------|-----------------------------|--------------|----------------|
| HK HS 011 32   | Р               | 3                           | 32                          | 40           | 2,0            |
| HK HS 011 100  | Р               | 20                          | 100                         | 40           | 2,0            |
| HK HS 011 210  | Р               | 50                          | 210                         | 40           | 2,0            |