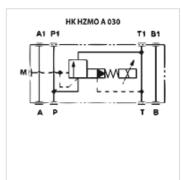

#### Item

| Identification    | acts in channel | Pressure setting range min. | Pressure setting range max. | Volumetric flow min. | Volumetric flow max. | Weight |
|-------------------|-----------------|-----------------------------|-----------------------------|----------------------|----------------------|--------|
|                   |                 | (bar)                       | (bar)                       | (L/min)              | (L/min)              | (kg)   |
| HK HZMO A 030 210 | Р               | 6                           | 210                         | 2,5                  | 40,0                 | 2,8    |
| HK HZMO A 030 315 | Р               | 6                           | 315                         | 2,5                  | 40,0                 | 2,8    |