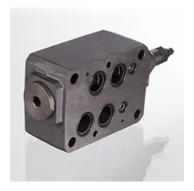

| Properties                        |                   |
|-----------------------------------|-------------------|
| <b>Design</b> Sandwich body valve |                   |
| Operating pressure                | max. 350 bar      |
| Volumetric flow                   | max. 160 l/min    |
| Connection                        | ISO/Cetop 07 NG16 |

## Description

Sandwich body valve for constructing sandwich arrangements with ISO/Cetop 07 size 16 valves