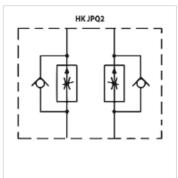

## Description

Sandwich body valve for constructing sandwich arrangements with ISO/Cetop 07 size 16 valves

## Ordering information

Further sandwich body valves available on request

| Identification | acts in channel | Design        | Plate height | Weight |
|----------------|-----------------|---------------|--------------|--------|
|                |                 |               | (mm)         | (kg)   |
| HK JPQ 212     | A + B           | Drain control | 60           | 4,6    |
| HK JPQ 213     | A               | Drain control | 60           | 4,6    |
| HK JPQ 214     | В               | Drain control | 60           | 4,6    |
| HK JPQ 222     | A + B           | Inlet control | 60           | 4,6    |
| HK JPQ 223     | A               | Inlet control | 60           | 4,6    |
| HK JPQ 224     | В               | Inlet control | 60           | 4,6    |