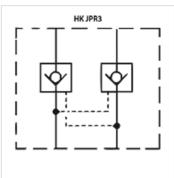

## Ordering information

Further sandwich body valves available on request

| Item           |                 |                                         |              |             |  |  |
|----------------|-----------------|-----------------------------------------|--------------|-------------|--|--|
| Identification | acts in channel | Design                                  | Plate height | Weight      |  |  |
| HK JPR 312     | A + B           | pilot controlled, opening ratio 1: 17.1 | 80           | (kg)<br>9,9 |  |  |
| HK JPR 313     | A               | pilot controlled, opening ratio 1: 17.1 | 80           | 9,9         |  |  |
| HK JPR 314     | В               | pilot controlled, opening ratio 1: 17.1 | 80           | 9,9         |  |  |