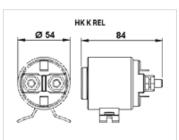

## HK K REL Start relay for DC electric motor

| HANSA/FLEX |
|------------|
|------------|

| Properties      |                             |
|-----------------|-----------------------------|
| Design          | solenoid-switch start relay |
| Scope of supply | with counter nut            |

## Item

| Identification | Voltage | Current consumption (nominal) | Current consumption max. | Weight<br><sub>(kg)</sub> |
|----------------|---------|-------------------------------|--------------------------|---------------------------|
| НККС           | 12 V    | 150                           | 350                      | 0,75                      |
| HK K C300      | 12 V    | 300                           | 350                      | 1,30                      |
| HK K E         | 24 V    | 150                           | 350                      | 0,73                      |
| HK K F         | 48 V    | 60                            | 200                      | 0,71                      |