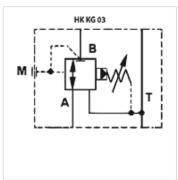

## Ordering information

Further sandwich body valves available on request

| Identification | acts in channel | Pressure setting range min. | Pressure setting range max. (bar) | Plate height<br>(mm) | Weight<br>(kg) |  |  |
|----------------|-----------------|-----------------------------|-----------------------------------|----------------------|----------------|--|--|
| HK KG 031 100  | Р               | 7                           | 100                               | 50                   | 2,8            |  |  |
| HK KG 031 210  | Р               | 7                           | 210                               | 50                   | 2,8            |  |  |
| HK KG 034 210  | В               | 7                           | 210                               | 50                   | 2,8            |  |  |