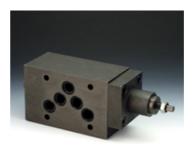

## Pressure reduction valve

| Properties         |                                      |
|--------------------|--------------------------------------|
| Design             | Sandwich body valve pilot-controlled |
| Operating pressure | max. 350 bar                         |
| Volumetric flow    | max. 80 l/min                        |
| Connection         | ISO/Cetop 05 size 10                 |

## Description

Sandwich body valve for constructing sandwich arrangements with ISO/Cetop 05 size 10 valves