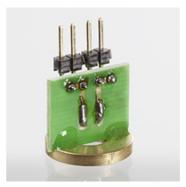

| Properties        |                                               |
|-------------------|-----------------------------------------------|
| Design            | resistance thermometersr PT 100 (Tol. ±0,8°C) |
| Operating voltage | 24 V DC                                       |
| Use               | for Level-Temperature Switches HK 64EJ        |

## **Description**

For mounting on contact strip of level-temperature switch HK64EJ