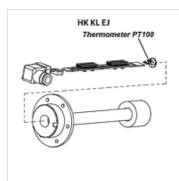

## **Description**

For mounting on contact strip of level-temperature switch HK64EJ

## Item Weight (kg) HK KL PT100 EJ 0,2

| Accessory for following products |                                  |
|----------------------------------|----------------------------------|
| HK 64EJ                          | Level/temperature switch HK 64EJ |