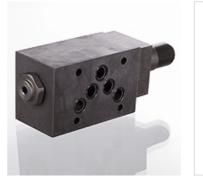

## Properties

| Design             | Sandwich body valve pilot-controlled |  |  |  |
|--------------------|--------------------------------------|--|--|--|
| Operating pressure | max. 350 bar                         |  |  |  |
| Volumetric flow    | max. 80 l/min                        |  |  |  |
| Connection         | ISO/Cetop 05 size 10                 |  |  |  |

## Description

Sandwich body valve for constructing sandwich arrangements with ISO/Cetop 05 size 10 valves