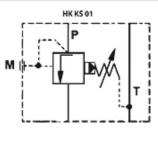

# HK KS 01 Pressure sequence valve

## Description

Sandwich body valve for constructing sandwich arrangements with ISO/Cetop 05 size 10 valves

### **Ordering information**

Further sandwich body valves available on request

| Item           |                 |                             |                             |              |        |
|----------------|-----------------|-----------------------------|-----------------------------|--------------|--------|
| Identification | acts in channel | Pressure setting range min. | Pressure setting range max. | Plate height | Weight |
|                |                 | (bar)                       | (bar)                       | (mm)         | (kg)   |
| HK KS 011 210  | Р               | 8                           | 210                         | 50           | 3,0    |