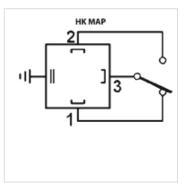

## Description

Piston pressure switch

Repetition accuracy less than or equal to 1% of set value

Electric switching rate min. 1 million operating cycles

Switching hysteresis approx. 2.5 to 10%, depending on pressure range

## Ordering information

Please order adapters and mounting plates separately!

| Item           |                             |                             |        |  |
|----------------|-----------------------------|-----------------------------|--------|--|
| Identification | Pressure setting range min. | Pressure setting range max. | Weight |  |
|                | (bar)                       | (bar)                       | (kg)   |  |
| HK MAP 040     | 5                           | 40                          | 0,5    |  |
| HK MAP 080     | 4                           | 80                          | 0,5    |  |
| HK MAP 160     | 8                           | 160                         | 0,5    |  |
| HK MAP 320     | 40                          | 320                         | 0,5    |  |
| HK MAP 630     | 50                          | 630                         | 0,5    |  |