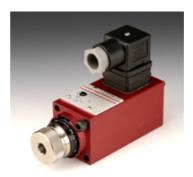

## Description

Piston pressure switch

Repetition accuracy less than or equal to 1% of set value

Electric switching rate min. 1 million operating cycles

Switching hysteresis approx. 2.5 to 10%, depending on pressure range

Setting via scale

Universal connection possibilities by separate adapters/connection plates

| Properties          |                                         |  |
|---------------------|-----------------------------------------|--|
| Design              | changeover contact                      |  |
| Operating pressure  | max. 630 bar                            |  |
| Connection          | 4-hole Flange 31x31 mm                  |  |
| Current consumption | max. 2 A at 250 VAC; max. 3 A at 30 VDC |  |
| Material            | Steel                                   |  |
| Scope of supply     | complete with plug incl. set of screws  |  |
| protection class    | IP 65                                   |  |