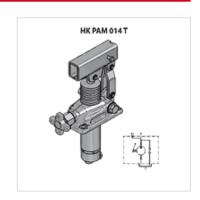

## Ordering information

Caution! Remember to order the hand lever HKPAM0290000!

| Item             |            |            |                                             |              |                |              |
|------------------|------------|------------|---------------------------------------------|--------------|----------------|--------------|
| Identification   | Thread     | Vdh (ccm)  | Design                                      | p max.       | Pressure (30)* | Weight       |
| HK PAM 014 12 00 | 1x 3/8" AG | (cc)<br>12 | with manual drain                           | (bar)<br>380 | (bar)<br>160   | (kg)<br>2,85 |
| HK PAM 014 12 01 | 1x 3/8" AG | 12         | with manual drain and pressure relief valve | 380          | 160            | 3,00         |
| HK PAM 014 25 00 | 1x 3/8" AG | 25         | with manual drain                           | 350          | 100            | 2,95         |
| HK PAM 014 25 01 | 1x 3/8" AG | 25         | with manual drain and pressure relief valve | 350          | 100            | 3,00         |
| HK PAM 014 45 00 | 1x 3/8" AG | 45         | with manual drain                           | 280          | 80             | 3,15         |
| HK PAM 014 45 01 | 1x 3/8" AG | 45         | with manual drain and pressure relief valve | 280          | 80             | 3,30         |

Vdh = conveying volume per double stroke - Pressure (30)= pressure with hand force 30 daN with standard lever

| Accessories       |                             |
|-------------------|-----------------------------|
| HK PAM Hebel      | Lever for PAM manual pump   |
| HK PM0 022        | Tank for PAM manual pump    |
| HK PAM Faltenbalg | Bellows for PAM manual pump |