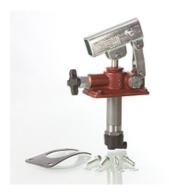

| Properties      |                                       |
|-----------------|---------------------------------------|
| Scope of supply | incl. seal and screw set              |
| Material        | Housing: cast iron, inner parts steel |

## Ordering information

Caution! Remember to order the hand lever HKPAM0290000!

| Item             |            |            |                                             |              |                |              |
|------------------|------------|------------|---------------------------------------------|--------------|----------------|--------------|
| Identification   | Thread     | Vdh (ccm)  | Design                                      | p max.       | Pressure (30)* | Weight       |
| HK PAM 014 12 00 | 1x 3/8" AG | (cc)<br>12 | with manual drain                           | (bar)<br>380 | (bar)<br>160   | (kg)<br>2,85 |
| HK PAM 014 12 01 | 1x 3/8" AG | 12         | with manual drain and pressure relief valve | 380          | 160            | 3,00         |
| HK PAM 014 25 00 | 1x 3/8" AG | 25         | with manual drain                           | 350          | 100            | 2,95         |
| HK PAM 014 25 01 | 1x 3/8" AG | 25         | with manual drain and pressure relief valve | 350          | 100            | 3,00         |
| HK PAM 014 45 00 | 1x 3/8" AG | 45         | with manual drain                           | 280          | 80             | 3,15         |
| HK PAM 014 45 01 | 1x 3/8" AG | 45         | with manual drain and pressure relief valve | 280          | 80             | 3,30         |

Vdh = conveying volume per double stroke - Pressure (30)= pressure with hand force 30 daN with standard lever

| Accessories       |                             |
|-------------------|-----------------------------|
| HK PAM Hebel      | Lever for PAM manual pump   |
| HK PM0 022        | Tank for PAM manual pump    |
| HK PAM Faltenbalg | Bellows for PAM manual pump |