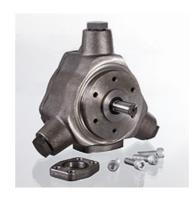

## Description

Constant displacement pump with positive locking piston control

Low noise level

600 - 1800 rpm speed range

Incl. connection flange and screws