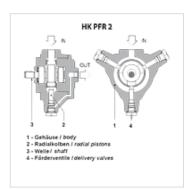

## Description

Constant displacement pump with positive locking piston control

Low noise level

600 - 1800 rpm speed range

Incl. connection flange and screws