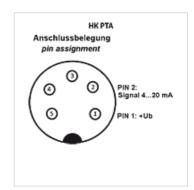

## Description

Resistant to pressure peaks, extremely shock and vibration-resistant Output signal 4 to 20 mA Various measuring ranges up to 600 bar Measuring accuracy  $\pm 0.5\%$  of range limit value Outer thread 1/4" fitting