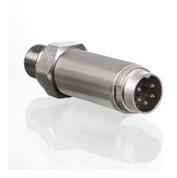

## Description

Resistant to pressure peaks, extremely shock and vibration-resistant Output signal 4 to 20 mA Various measuring ranges up to 600 bar Measuring accuracy  $\pm 0.5\%$  of range limit value Outer thread 1/4" fitting

| <b>Properties</b> |                       |  |
|-------------------|-----------------------|--|
| Connections       | 1/4" - male thread    |  |
| Material          | Stainless steel       |  |
| Use               | For gauge HK PTQCheck |  |