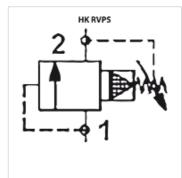

## **Description**

Setting via setscrew

## Item

| 1.0111            |                    |                    |                      |                                   |                           |        |
|-------------------|--------------------|--------------------|----------------------|-----------------------------------|---------------------------|--------|
| Identification    | Setting range min. | Setting range max. | Volumetric flow max. | Screw-in housing                  | Screw-in thread           | Weight |
|                   | (bar)              | (bar)              | (L/min)              |                                   |                           | (kg)   |
| HK RVPS 12 NS0 15 | 7                  | 105                | 230,0                | HK GEH 12 C1220 / HK GEH 34 C1220 | SAE 12/2 1.1/16"-12UNF-2B | 0,25   |
| HK RVPS 12 NS0 50 | 35                 | 350                | 230,0                | HK GEH 12 C1220 / HK GEH 34 C1220 | SAE 12/2 1.1/16"-12UNF-2B | 0,25   |