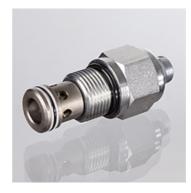

## **Description**

Setting via setscrew

## Item

| 1.0111            |                    |                    |                      |                                   |                           |        |
|-------------------|--------------------|--------------------|----------------------|-----------------------------------|---------------------------|--------|
| Identification    | Setting range min. | Setting range max. | Volumetric flow max. | Screw-in housing                  | Screw-in thread           | Weight |
|                   | (bar)              | (bar)              | (L/min)              |                                   |                           | (kg)   |
| HK RVPS 12 NS0 15 | 7                  | 105                | 230,0                | HK GEH 12 C1220 / HK GEH 34 C1220 | SAE 12/2 1.1/16"-12UNF-2B | 0,25   |
| HK RVPS 12 NS0 50 | 35                 | 350                | 230,0                | HK GEH 12 C1220 / HK GEH 34 C1220 | SAE 12/2 1.1/16"-12UNF-2B | 0,25   |