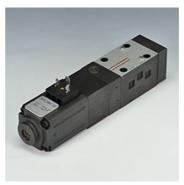

## Properties

| Design             | Proportional plate mounting valve<br>pilot-controlled |
|--------------------|-------------------------------------------------------|
| Scope of supply    | with coil, without plug                               |
| Operating pressure | max. 315 bar                                          |
| Volumetric flow    | max. 40 l/min                                         |
| Connection         | ISO/Cetop 03 size 6                                   |
|                    |                                                       |

## Description

Without integrated pressure transducer (a pcb Type HK EBM AS is required for control) Completely encapsulated solenoid coils

Response time < 50 ms

Hysteresis < 2%

## Item

| Identification    | acts in channel | Pressure setting range min. | Pressure setting range | Volumetric flow min. | Volumetric flow | Weight |
|-------------------|-----------------|-----------------------------|------------------------|----------------------|-----------------|--------|
|                   |                 |                             | max.                   |                      | max.            |        |
|                   |                 | (bar)                       | (bar)                  | (L/min)              | (L/min)         | (kg)   |
| HK RZGO A 033 210 | А               | 6                           | 210                    | 2,5                  | 40,0            | 2,7    |
|                   |                 |                             |                        |                      |                 |        |