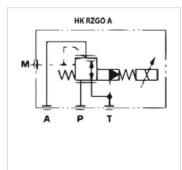

## Description

Without integrated pressure transducer (a pcb Type HK EBM AS is required for control) Completely encapsulated solenoid coils

Response time < 50 ms

Hysteresis < 2%

## Item

| Identification    | acts in channel | Pressure setting range min. | Pressure setting range | Volumetric flow min. | Volumetric flow | Weight |
|-------------------|-----------------|-----------------------------|------------------------|----------------------|-----------------|--------|
|                   |                 |                             | max.                   |                      | max.            |        |
|                   |                 | (bar)                       | (bar)                  | (L/min)              | (L/min)         | (kg)   |
| HK RZGO A 033 210 | А               | 6                           | 210                    | 2,5                  | 40,0            | 2,7    |
|                   |                 |                             |                        |                      |                 |        |