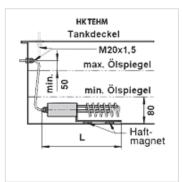

| Item           |                  |                 |      |         |        |
|----------------|------------------|-----------------|------|---------|--------|
| Identification | Heating capacity | Immersion depth | L    | Voltage | Weight |
|                | (W)              | (mm)            | (mm) |         | (kg)   |
| HK TEHM 1000   | 1000             | 1000            | 400  | 230 V   | 1,65   |