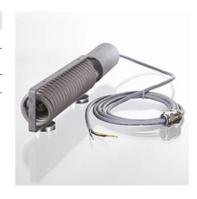

## Built-in heating with fixing magnets

| Properties      |                                                       |
|-----------------|-------------------------------------------------------|
| Design          | internal temperature controller (preset at 20°C)      |
| Scope of supply | incl. connection cable 3-pole and cable entry M20x1.5 |
| Use             | for preheating of hydraulic oil                       |

## **Description**

For horizontal or vertical installation below the oil surface Simple retrofitting in existing tanks, no draining of the oil necessary Switching precision  $\pm 3\ \%$ 

Surface load 1.2 W/cm2 for hydraulic oils