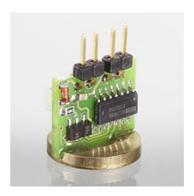

| Properties        |                                        |
|-------------------|----------------------------------------|
| Design            | temperature transmitter with PT 100    |
| Operating voltage | 24 V DC                                |
| Use               | for Level-Temperature Switches HK 64EJ |

## **Description**

Output signal 4 to 20 mA

For mounting on contact strip of level-temperature switch HK64EJ