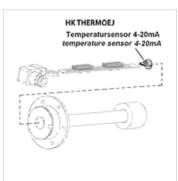

## **Description**

Output signal 4 to 20 mA

For mounting on contact strip of level-temperature switch HK64EJ

## Item Identification Weight (kg) HK THERMOLOG 4EJ 0,2

| Accessory for following products |                                  |
|----------------------------------|----------------------------------|
| HK 64EJ                          | Level/temperature switch HK 64EJ |