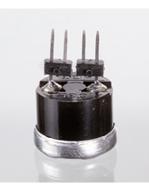

## **HK TKO / TKS** Temperature contact for level/temperature switch

#### Description

For mounting on contact strip of level-temperature switch HK64EJ

#### Accessory for following products

HK 64EJ Level/temperature switch HK 64EJ