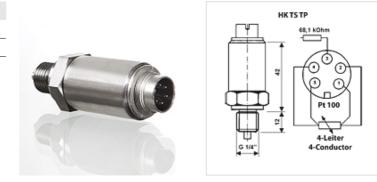

# HK TS TP

Temperature sensor

| Properties |                       |
|------------|-----------------------|
| Material   | Stainless steel       |
| Use        | For gauge HK PTQCheck |

### Description

Measurement range -50 °C to +120 °C Measuring accuracy ±0.2 °C Outer thread 1/4" fitting Output signal 4 to 20 mA

#### **Ordering information**

Further accessories and gauges with additional options available on request.

| Item           |                 |                        |                                 |                      |                |
|----------------|-----------------|------------------------|---------------------------------|----------------------|----------------|
| Identification | Measuring range | Pressure max.<br>(bar) | Overload pressure max.<br>(bar) | Connection           | Weight<br>(kg) |
| HK TS TP 140   | -50 to +120 °C  | 400                    | 420                             | G 1/4" - male thread | 0,1            |